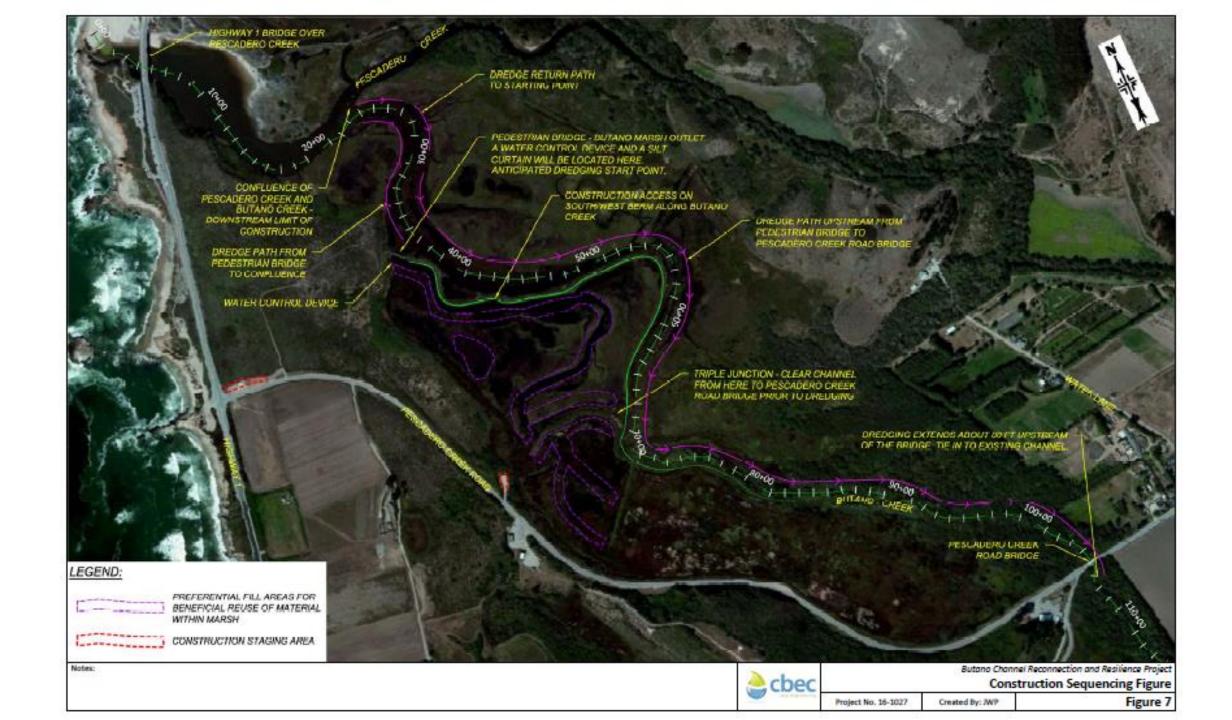

## Conceptual Designs

- Overview of the concept
  - 8,000 linear feet of channel
  - Beneficial reuse of dredge slurry
- Design concerns and constraints
  - Refill rate
  - Endangered species, including fish kills
  - Tidal prism

## Conceptual Designs (continued)

- What the project will accomplish
  - Restore fish migration
  - Reduce risk of fish kills
  - Reduce flooding
- What it will not accomplish
  - Flood protection in large storms
  - Flooding from Pesacadero Creek
  - Not a long-term self sustaining flooding solution