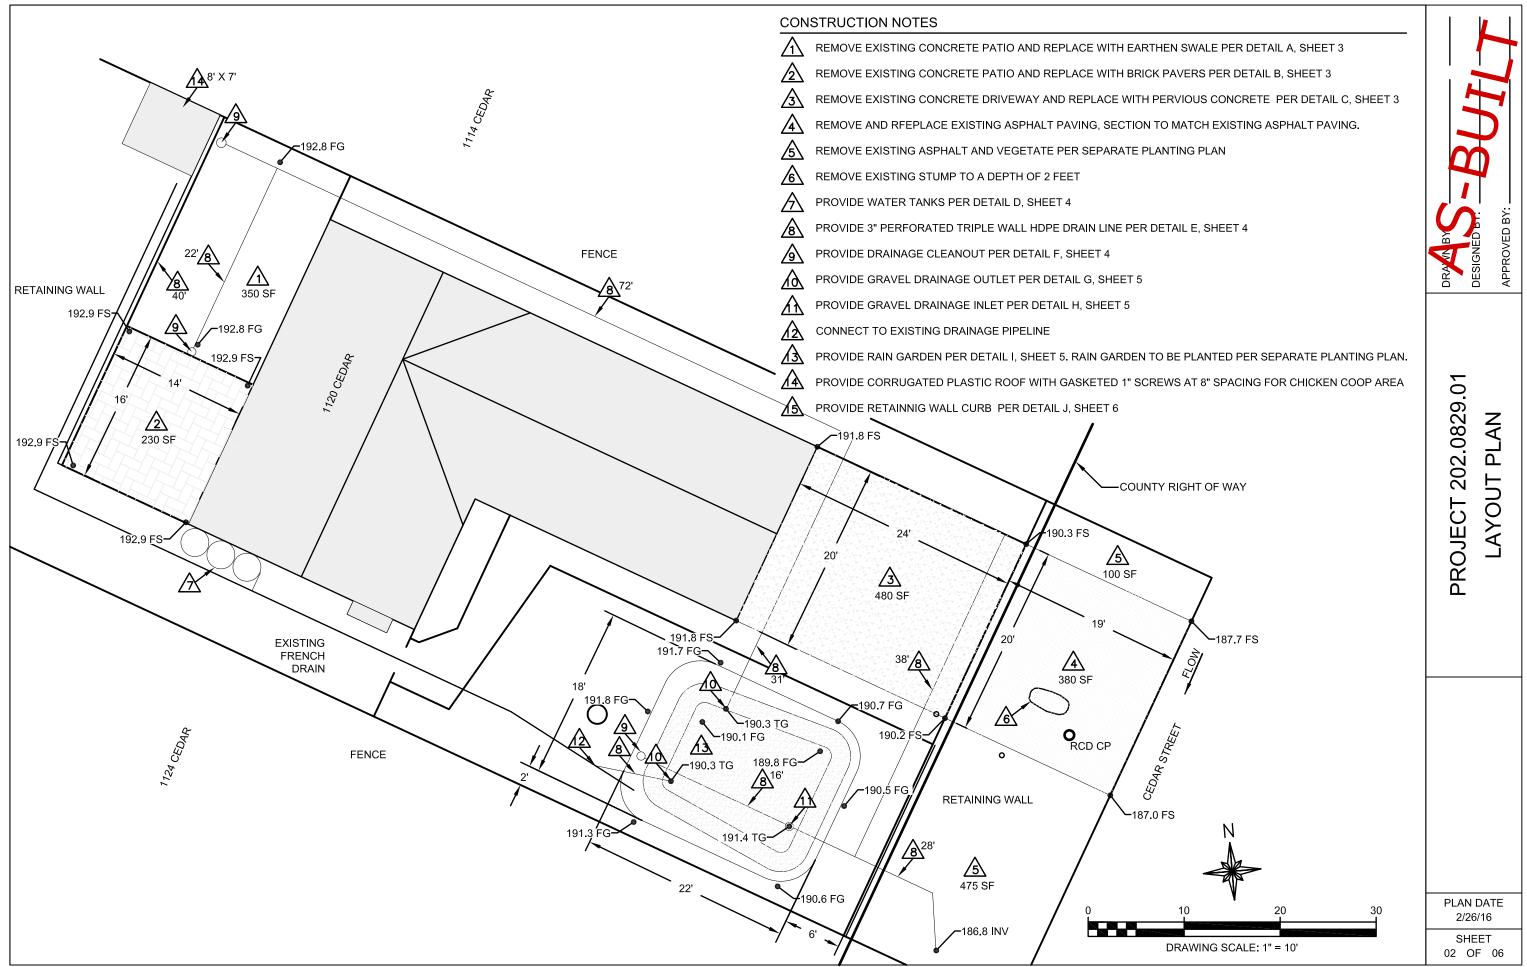

## **Integrated Project BMPs:**

- Add clear roof (50 square feet) to chicken coop to keep feces separated from stormwater
- Remove concrete patio and replace with earthen swale (350 square foot area) and brick pavers (230 square feet) to increase infiltration
- Remove concrete driveway, asphalt paving and a tree stump. Replace with permeable asphalt (480 square feet) and traditional asphalt (380) square feet and a vegetated slope to narrow the driveway, increase infiltration and keep runoff on the property
- Install a battery of three 205 gallon storage tanks to capture roof runoff (1,570 square feet) and direct overflow to existing French drain which will be routed to a rain garden
- Construct a 12x22 foot rain garden to capture and filter runoff from existing and proposed drains and water from roof

### **Treatment Description:**

Roof runoff is directed through the existing gutters to a downspout that attaches to a set of rainwater storage tanks. Overflow from these tanks is outlet into an existing perforated pipe drain which will be redirected to a rain garden. The concrete patio in the backyard is replaced with pervious pavers and earth to reduce runoff. A new perforated pipe drain collects water from this area and the north side yard and directs it to the rain garden. The rain garden provides infiltration as primary treatment and will overflow into a drainage pipe that outlets to the public road. The existing driveway and asphalt paving in the right of way is removed and replaced with a traditional asphalt driveway in the right of way and a permeable asphalt driveway on the property. The permeable asphalt provides infiltration as primary treatment that outlets to the public road.

Stormwater Capture/Treatment: Rain Garden/Tank System: 71% Permeable Asphalt: 82%