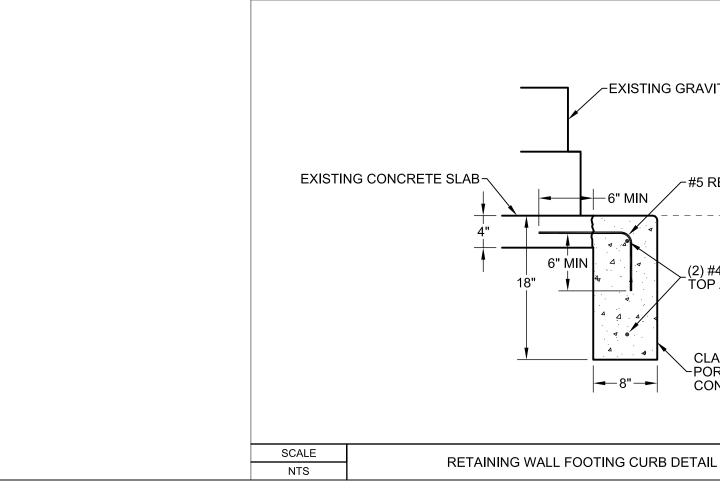

|                                                           | DESIGNED BY:                               |
|-----------------------------------------------------------|--------------------------------------------|
|                                                           | PROJECT 202.0829.01<br>DNSTRUCTION DETAILS |
| G GRAVITY WALL                                            | PROJECT<br>CONSTRUC1                       |
| -#5 REBAR DOWEL - 6" SPACING                              |                                            |
| (2) #4 REBAR CONT - 3" MIN FROM<br>TOP AND BOTTOM OF CURB |                                            |
| CLASS 520-C-3250<br>PORTLAND CEMENT<br>CONCRETE CURB      | PLAN DATE                                  |
|                                                           | 2/26/16                                    |
| DETAIL J<br>SHEET 2 0                                     | SHEET<br>04 OF 06                          |