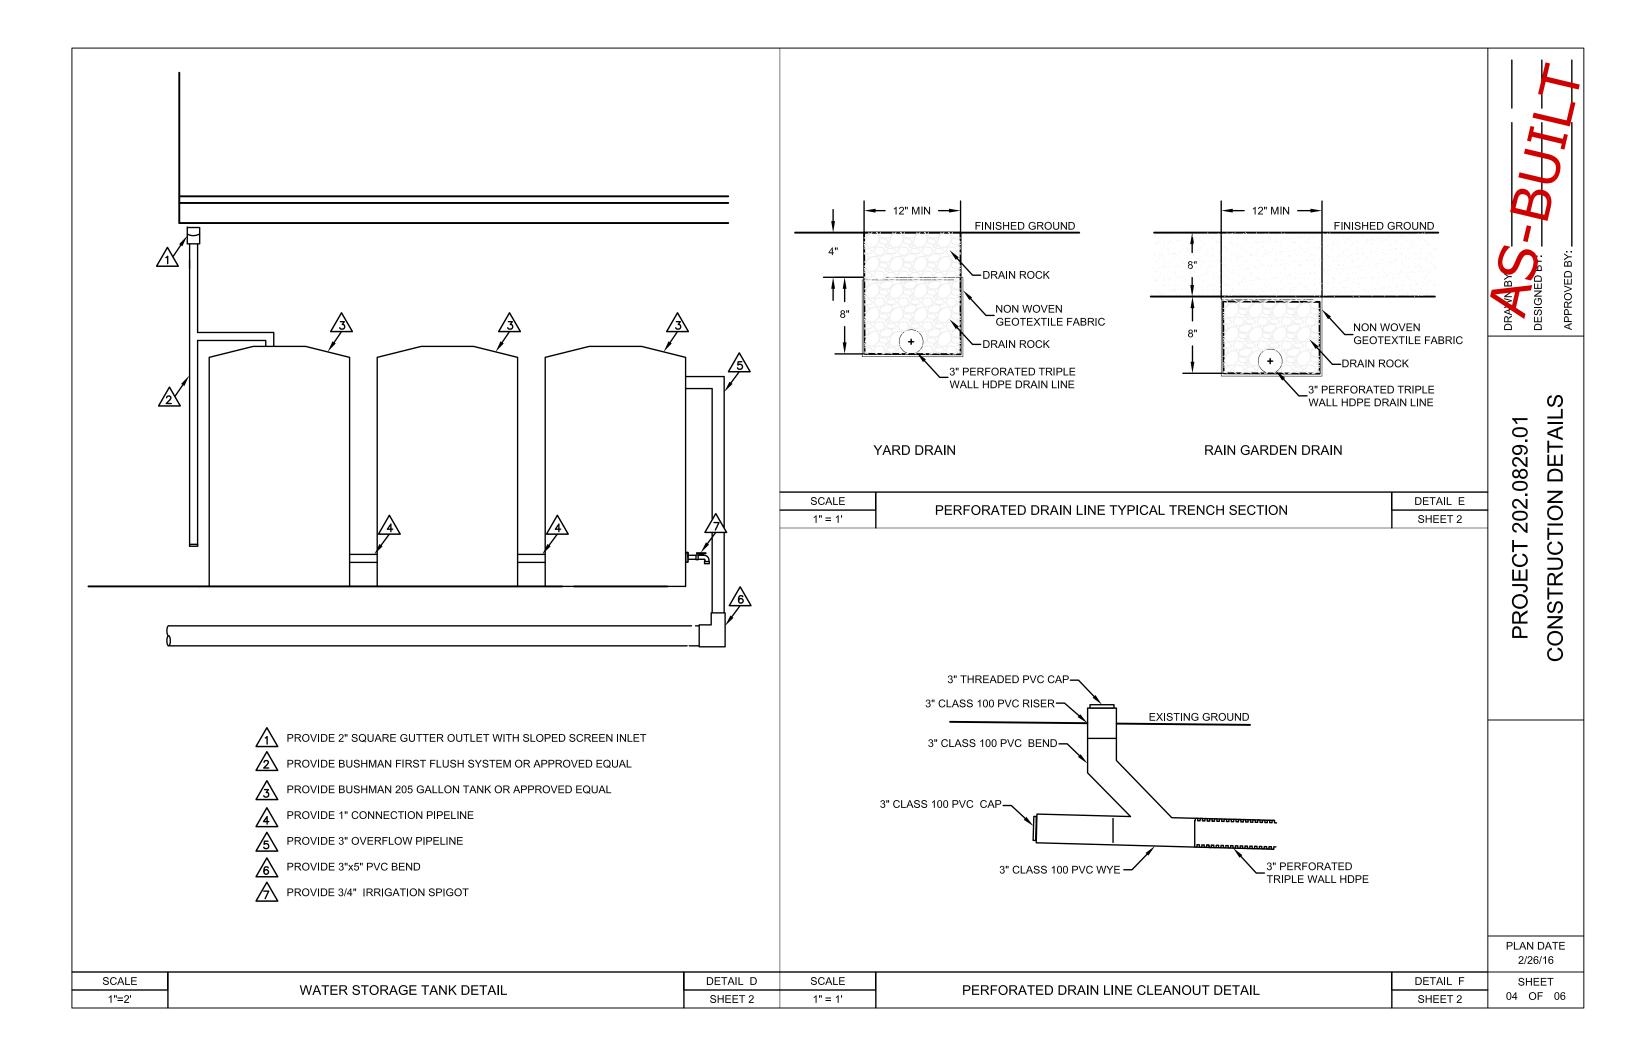

## **Integrated Project BMPs:**

- Add clear roof (50 square feet) to chicken coop to keep feces separated from stormwater
- Remove concrete patio and replace with earthen swale (350 square foot area) and brick pavers (230 square feet) to increase infiltration
- Remove concrete driveway, asphalt paving and a tree stump. Replace with permeable asphalt (480 square feet) and traditional asphalt (380) square feet and a vegetated slope to narrow the driveway, increase infiltration and keep runoff on the property
- Install a battery of three 205 gallon storage tanks to capture roof runoff (1,570 square feet) and direct overflow to existing French drain which will be routed to a rain garden
- Construct a 12x22 foot rain garden to capture and filter runoff from existing and proposed drains and water from roof

### **Treatment Description:**

Roof runoff is directed through the existing gutters to a downspout that attaches to a set of rainwater storage tanks. Overflow from these tanks is outlet into an existing perforated pipe drain which will be redirected to a rain garden. The concrete patio in the backyard is replaced with pervious pavers and earth to reduce runoff. A new perforated pipe drain collects water from this area and the north side yard and directs it to the rain garden. The rain garden provides infiltration as primary treatment and will overflow into a drainage pipe that outlets to the public road. The existing driveway and asphalt paving in the right of way is removed and replaced with a traditional asphalt driveway in the right of way and a permeable asphalt driveway on the property. The permeable asphalt provides infiltration as primary treatment that outlets to the public road.