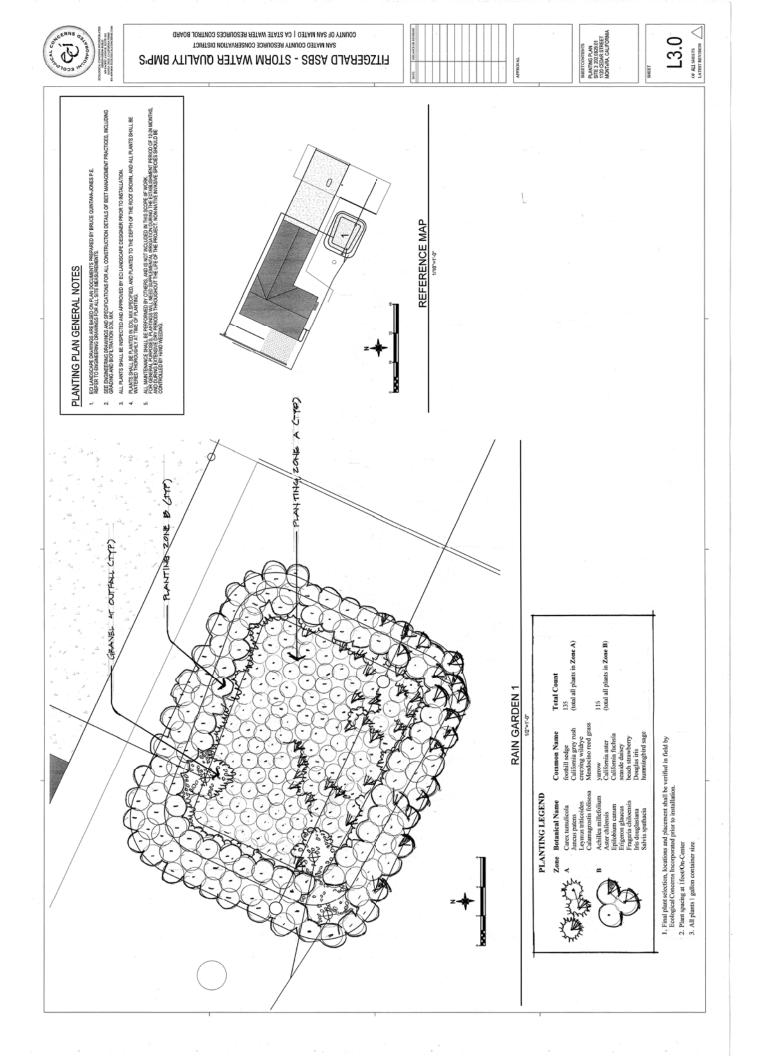

## **Integrated Project BMPs:**

- Add clear roof (50 square feet) to chicken coop to keep feces separated from stormwater
- Remove concrete patio and replace with earthen swale (350 square foot area) and brick pavers (230 square feet) to increase infiltration
- Remove concrete driveway, asphalt paving and a tree stump. Replace with permeable asphalt (480 square feet) and traditional asphalt (380) square feet and a vegetated slope to narrow the driveway, increase infiltration and keep runoff on the property
- Install a battery of three 205 gallon storage tanks to capture roof runoff (1,570 square feet) and direct overflow to existing French drain which will be routed to a rain garden
- Construct a 12x22 foot rain garden to capture and filter runoff from existing and proposed drains and water from roof

### **Treatment Description:**

Roof runoff is directed through the existing gutters to a downspout that attaches to a set of rainwater storage tanks. Overflow from these tanks is outlet into an existing perforated pipe drain which will be redirected to a rain garden. The concrete patio in the backyard is replaced with pervious pavers and earth to reduce runoff. A new perforated pipe drain collects water from this area and the north side yard and directs it to the rain garden. The rain garden provides infiltration as primary treatment and will overflow into a drainage pipe that outlets to the public road. The existing driveway and asphalt paving in the right of way is removed and replaced with a traditional asphalt driveway in the right of way and a permeable asphalt driveway on the property. The permeable asphalt provides infiltration as primary treatment that outlets to the public road.