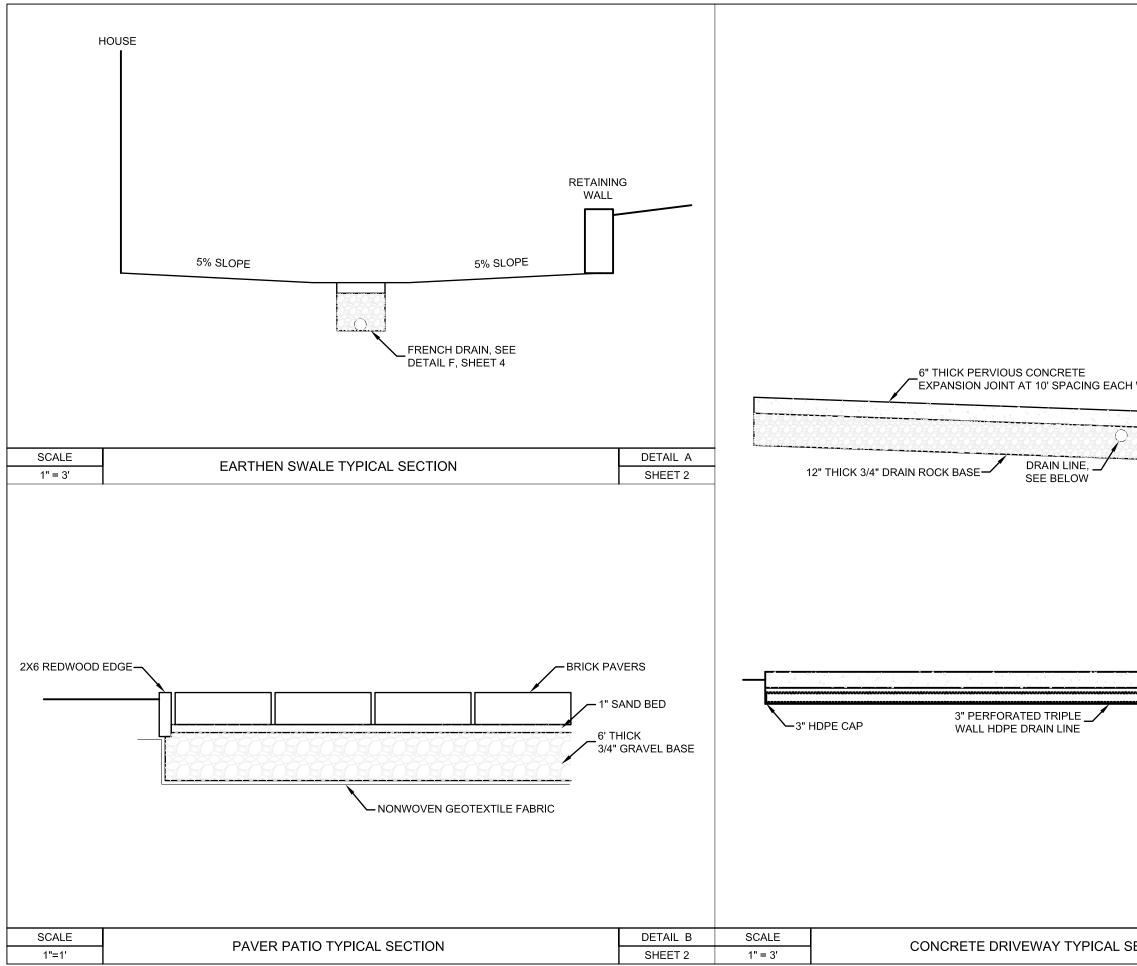

## **Integrated Project BMPs:**

- Add clear roof (50 square feet) to chicken coop to keep feces separated from stormwater
- Remove concrete patio and replace with earthen swale (350 square foot area) and brick pavers (230 square feet) to increase infiltration
- Remove concrete driveway, asphalt paving and a tree stump. Replace with permeable asphalt (480 square feet) and traditional asphalt (380) square feet and a vegetated slope to narrow the driveway, increase infiltration and keep runoff on the property
- Install a battery of three 205 gallon storage tanks to capture roof runoff (1,570 square feet) and direct overflow to existing French drain which will be routed to a rain garden
- Construct a 12x22 foot rain garden to capture and filter runoff from existing and proposed drains and water from roof

### **Treatment Description:**

Roof runoff is directed through the existing gutters to a downspout that attaches to a set of rainwater storage tanks. Overflow from these tanks is outlet into an existing perforated pipe drain which will be redirected to a rain garden. The concrete patio in the backyard is replaced with pervious pavers and earth to reduce runoff. A new perforated pipe drain collects water from this area and the north side yard and directs it to the rain garden. The rain garden provides infiltration as primary treatment and will overflow into a drainage pipe that outlets to the public road. The existing driveway and asphalt paving in the right of way is removed and replaced with a traditional asphalt driveway in the right of way and a permeable asphalt driveway on the property. The permeable asphalt provides infiltration as primary treatment that outlets to the public road.